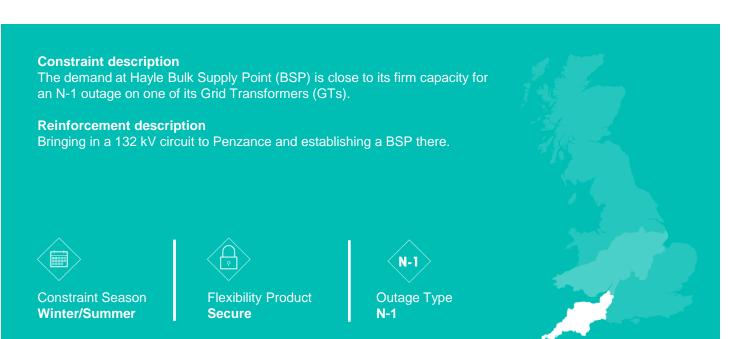

## **Hayle BSP**

## Constraint management timeline

2024 H1 Signposting2023 H2 Signposting2023 H1 Signposting

Time to Reinforce: 3 years

**Constraint Type:** Thermal