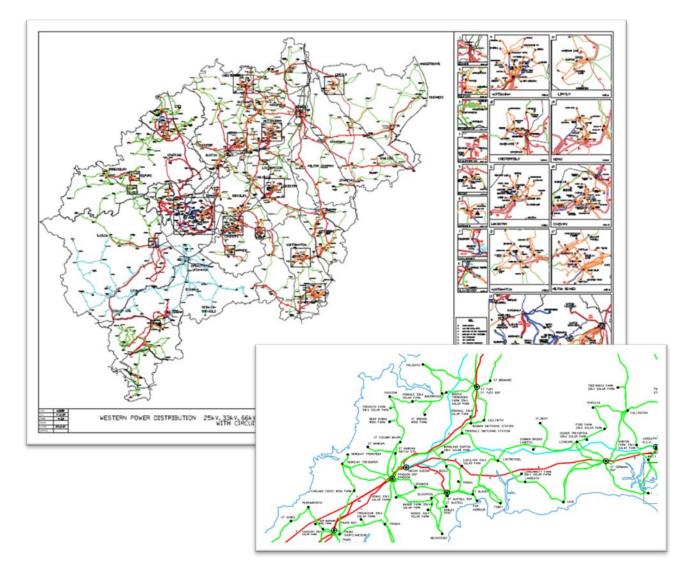

## Suitability – High Level Overview.

Provide a high level overview of the EHV network in each WPD DNO area. Supplied as A3 PDF maps. Data refreshed annually.

- - Overhead conductors and Underground cables at 33kV+
  - Position of BSP & GSP Substations.
  - Supplied against simple outline mapping.