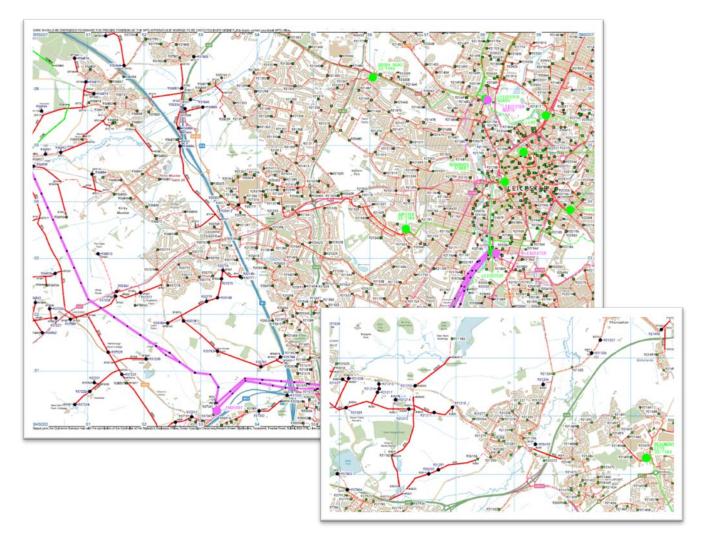

#### Suitability – Initial Large Scale Planning and Design.

Supplied as 1:25,000 Scale PDF's, includes a Keysheet and Symbology legend. Available on DVD or via the WPD Long Term Development Statement website (See How To Request Data for details). Data refreshed every 6 months.

- Overhead conductors and Underground cables from 6.6kV upwards (Low Voltage is NOT included).
- Locations of Overhead Support Structures (Poles / Towers / Gantries).
- Location of Points of Isolation on the Overhead Network (Pole Mounted Switches / Fuses).
- Position of BSP, GSP and Distribution substations (Overhead and Ground Mounted).
- Supplied against free Ordnance Survey Mapping (VectorMap District).
- Ordnance Survey 1km Grid and Grid References on each page enabling cross referencing with other Maps / Data.