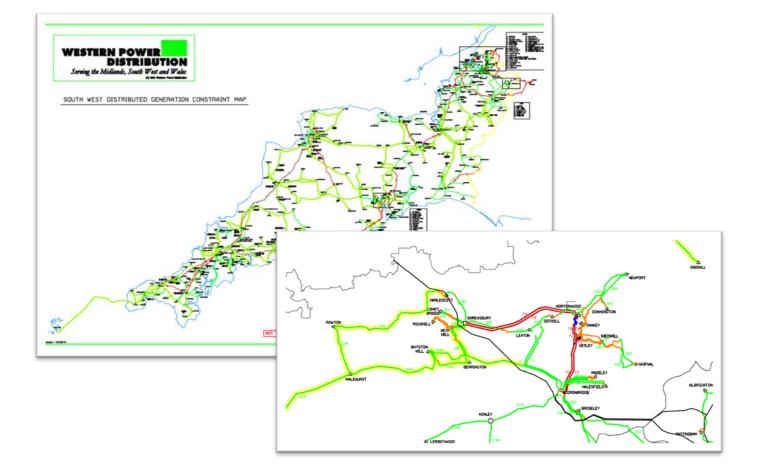

#### Suitability – High Level Overview.

Provide a high level overview of Distributed Generation Constraints on the EHV network in each WPD DNO area. Supplied as A3 PDF maps.

Data refreshed as and when the network status changes.

- Overhead conductors and Underground cables at 33kV+
- Position of BSP & GSP Substations.
- Thermal and Voltage Constraints highlighted.
- Supplied against simple outline mapping.