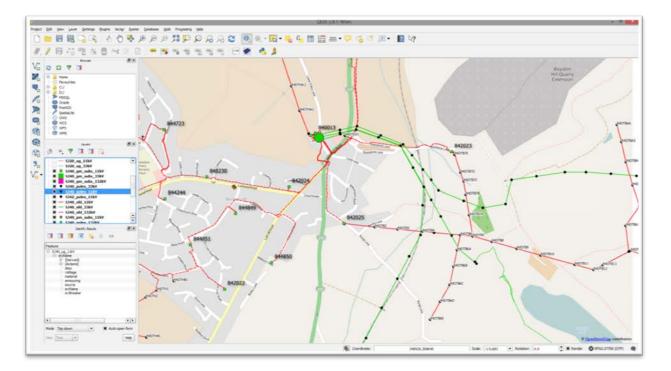

#### WPD GIS and CAD Data (available via WPD Planning Data Portal)

#### Suitability – Initial Planning and Design at any size. STRICTLY NOT FOR USE WHERE WORKS AT SITE ARE BEING UNDERTAKEN

Screenshot shows WPD GIS Data in ShapeFile format loaded in QGIS, a free GIS application.

An export of our Distribution Network Assets to the following common GIS / CAD File Formats:

- ESRI ShapeFile
- AutoCAD DWG / DXF
- Microstation DGN

The benefits of this data and application are:

- Overhead conductors and Underground cables from 6.6kV upwards (LOW VOLTAGE NETWORK IS NOT INCLUDED).
- Locations of Overhead Support Structures (Poles / Towers / Gantries).
- Position of BSP, GSP and Distribution substations (Overhead and Ground Mounted).
- Users can interrogate WPD Assets to view connectivity and asset information.