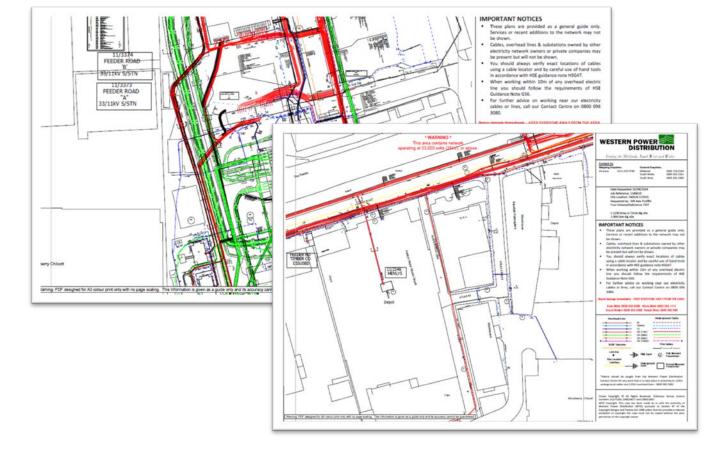

## Suitability - Safe Digging, Detailed Planning and Design.

An online application which enables you to request plans from our Geographic Information System. Plans are returned in PDF format via email, usually within 5 minutes. Users may select A4 or A3 paper sizes and plans will be returned as 1:500 or 1:1250 scale depending on the type of request made. **Only plans produced by LinesearchBeforeUDig are approved by WPD for Safe Digging purposes**.

- Plans returned from our **most current** GIS data, updated nightly.
- Safety Advice documents provided with each request.
- Overhead conductors and Underground cables at all voltages.
- Locations of Overhead Support Structures (Poles / Towers / Gantries).
- Location of Points of Isolation on the Overhead Network (Pole Mounted Switches / Fuses).
- Position of BSP, GSP and Distribution substations (Overhead and Ground Mounted).
- Supplied against Ordnance Survey MasterMap (High accuracy and detailed map).
- Easting / Northing of the centre point of the map included on plans.