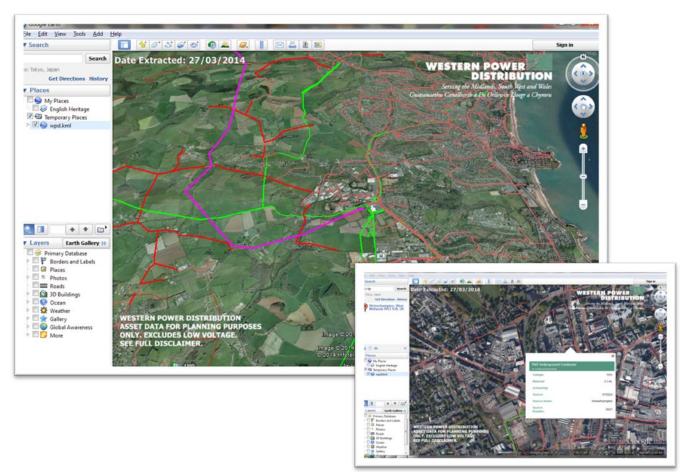

## Google Earth KML Data (available via WPD Planning Data Portal)

#### Suitability – Initial Planning and Design at any size. STRICTLY NOT FOR USE WHERE WORKS AT SITE ARE BEING UNDERTAKEN

This enables users to view our Distribution Network Assets in the free Google Earth application (and other applications capable of importing KML data).

The benefits of this data and application are:

- Overhead conductors and Underground cables from 6.6kV upwards (LOW VOLTAGE NETWORK IS NOT INCLUDED).
- Locations of Overhead Support Structures (Poles / Towers / Gantries).
- Position of BSP, GSP and Distribution substations (Overhead and Ground Mounted).
- Users can interrogate WPD Assets to view connectivity and asset information.
- Users can print maps of user defined areas (Google Earth tool).
- Tools for measuring distances and areas (Google Earth tool).
- Tools for adding annotations and planned works to maps (Google Earth tool).
- Can be viewed against Aerial Photography (Supplied by Google Earth).
- Ability to load other data sources simultaneously (Google Earth tool).