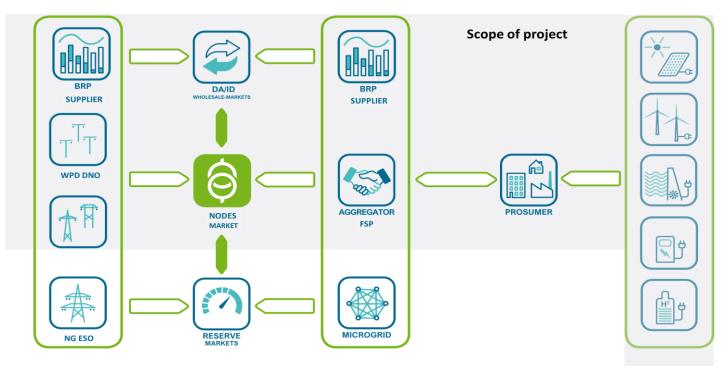

# **Project Overview**

- The project builds on WPD's existing procurement of flexibility services through Flexible Power.
- IntraFlex aims to understand how to deliver a link between DNO procurement activity and Balance Responsible Party (BRP) imbalance positions.
- It will test a short-term market for DNO flexibility which actively accounts for the imbalance it creates in the electricity market.
- It is a £1.2m project (£0.89m NIA funded) and runs from October 19 to November 21. The project partners are NODES and SGC.

# Phase 2 Overview

The focus is on ramping up and delivering a larger trial in Spring 2021. This Phase will focus on:

- Driving closer to a BaU behaviours
- Longer duration trial with more value on the platform
- Increased liquidity and hence competition.
- Active bids from providers to create competition on price rather than just speed.
- Platform and process improvements to make things simpler and easier to scale.
- Information Service.