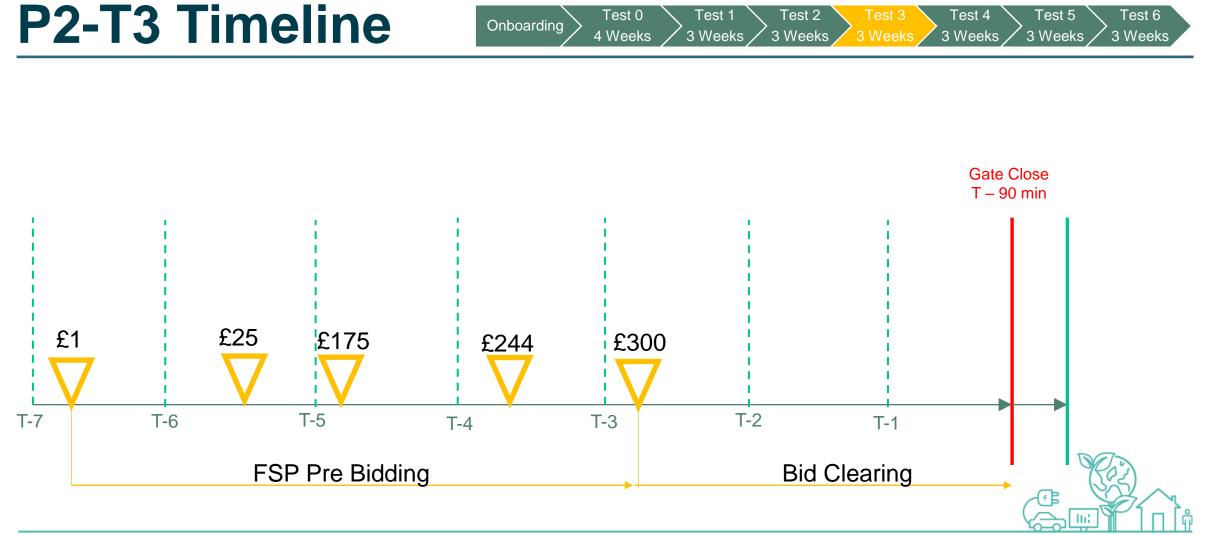

## **IntraFlex**

westernpower.co.uk/innovation

Test 6

Test 5

Test 3 (P2-T3) Variable increments at variable timing 3 weeks Further reduction in the structure of the bidding process encouraging FSPs to be more responsive to activity alerts from NODES system;

3 Weeks

Test 2

3 Weeks

✓ Initial bid at T – 7 days

Test 0

4 Weeks

Onboarding

- System notifications of any activity
- X Fixed schedule for bid increments each day at set time
- X Fixed increase in bid value.
- ✓ Max bid value reached by 3 days ahead

Test 1

3 Weeks

✓ Full price available by Friday for following Monday

Test 6

3 Weeks

Test 5

3 Weeks

Test 4