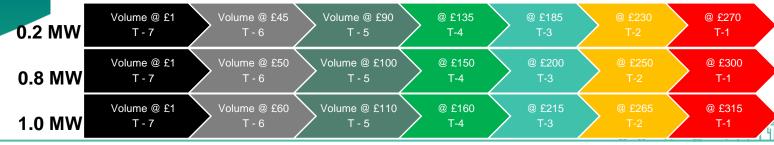

# Test 4 (P2-T4) Scarcity Pricing model 3 weeks

Further reduction in the structure of the bidding process encouraging FSPs to be more responsive to activity alerts from NODES system;

Test 2

3 Weeks

Test 3

3 Weeks

Test 4

3 Weel

- ✓ Initial bid at T 7 days
- ✓ System notification of bid activity
- ✓ Price increments relative to volume requirement
- Max bid value reached by 3 days ahead
- ✓ Full price available by Friday for following Monday

T-1

0000

Onboarding

Volume @ £100

Volume @ £1

T - 7

Phase 2 Sub Trials **Test 5 (P2-T5)** 

Further reduction in the structure of the bidding process encouraging FSPs to be more responsive to activity alerts from NODES system;

Test 2

3 Weeks

Test 3

3 Weeks

@ £200

3 Weeks

 $\checkmark$  Initial bid at T – 7 days

Test 0

4 Weeks

- System notification of bid activity
- Fixed schedule for bid increments each day at set time
- Fixed increase in bid value.
- Max bid value only reached Intraday
- ✓ Bids will not be placed over the weekend