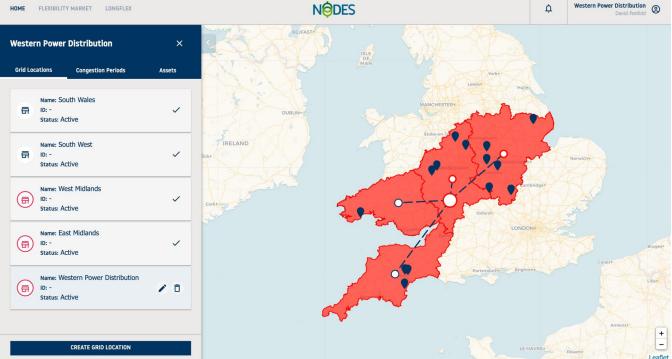

## Participant Journey – Relevant Systems overview

| Participants inte                                                                                                                                                                                         | eract with 2 systems                                                                                                |
|-----------------------------------------------------------------------------------------------------------------------------------------------------------------------------------------------------------|---------------------------------------------------------------------------------------------------------------------|
| Metering system                                                                                                                                                                                           | NODES marketplace                                                                                                   |
| <ul> <li>Collects meter values from participants</li> <li>Uses these to provide the NODES system with (i) default baseline values and (ii) meter values for the validation of service delivery</li> </ul> | <ul> <li>Commercial system that provides order matching and settlement services</li> <li>Dispatch signal</li> </ul> |
| Access via API                                                                                                                                                                                            | Access via web interface or API                                                                                     |
|                                                                                                                                                                                                           |                                                                                                                     |