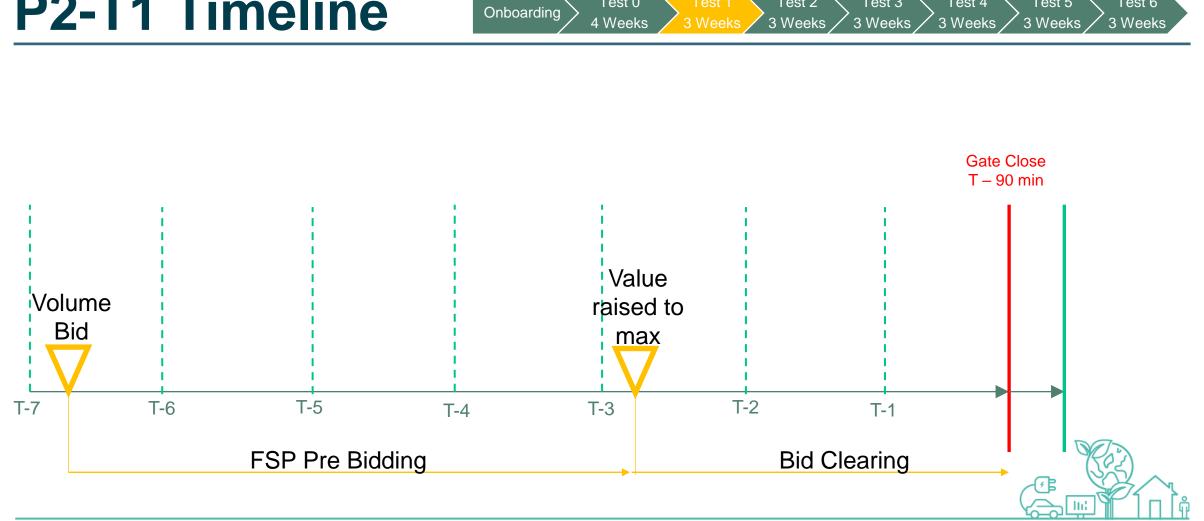

# **P2-T1 Timeline**

Test 0 Test 2 Test 3 Test 4 Test 5 Test 6

westernpower.co.uk/innovation

# P2-T1 Timeline

Onboarding Test 0 Test 1 Test 2 Test 3 Test 4 Test 5 Test 6 4 Weeks 3 Weeks

### Fri Mon Wed Fri Sat Tue Thr Sun **Gate Close** T – 90 min Value Volume raised to Bid max **T-2** T-6 T-5 T-7 T-3 T-1 T-4 **Bid Clearing FSP** Pre Bidding

P2-T1 Timeline

Onboarding Test 0 Test 1 Test 2 Test 3 Test 4 Test 5 Test 6 4 Weeks 3 Weeks