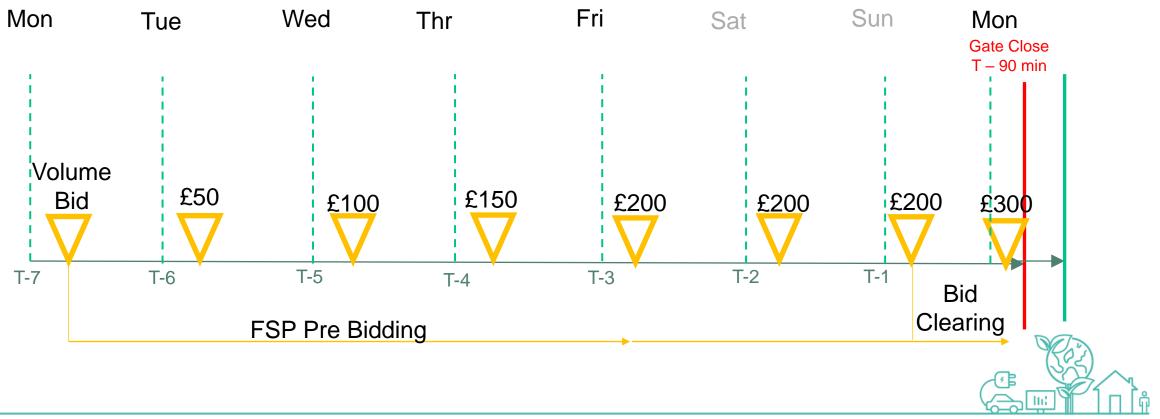

# **Test 2 (P2-T2)**

Phase 2 Sub Trials

Introducing Increments 3 weeks

**IntraFlex** 

Retain a predictable timing for all actions

Test 1

3 Weeks

 $\checkmark$  Initial bid at T – 7 days

Test 0

4 Weeks

Onboarding

- System notifications of any activity
- Fixed schedule for bid increments each day at set time

Test 2

3 Weeks

- Fixed increase in bid price increments.
- Max bid value reached by 3 days ahead
- Full price available by Friday for following Monday