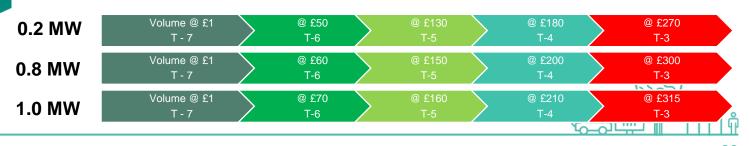

# Test 4 (P2-T4) Scarcity Pricing model 3 weeks

Further reduction in the structure of the bidding process encouraging FSPs to be more responsive to activity alerts from NODES system;

Test 2

3 Weeks

Test 3

3 Weeks

Test 4

3 Weel

- ✓ Initial bid at T 7 days
- ✓ System notification of bid activity
- ✓ Price increments relative to volume requirement
- Max bid value reached by 3 days ahead
- ✓ Full price available by Friday for following Monday

Test 6

3 Weeks

Test 5

3 Weeks

IntraFlex Phase 2 Sub Trials

Onboarding Test 0 Test 1 4 Weeks 3 Weeks

30

@ £300

T-1

0000

Onboarding

Volume @ £100

Volume @ £1

T - 7

Phase 2 Sub Trials **Test 5 (P2-T5)** 

Further reduction in the structure of the bidding process encouraging FSPs to be more responsive to activity alerts from NODES system;