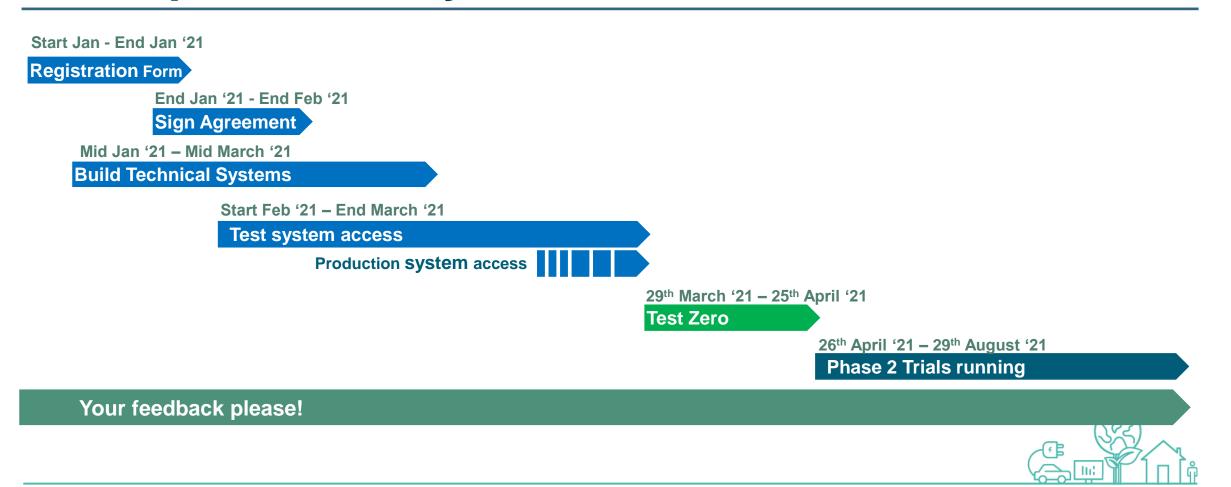

## 5 step process with dedicated support via NODES

For providers with assets in the relevant zones, there are 5 tasks needed before the trial can start:

- 1. Submit Registration Form
- 2. Sign Membership agreement
- 3. Complete relevant technical build
- 4. End to End System testing
- 5. Asset Approval

# Participant Journey – Timeline

**IntraFlex** 