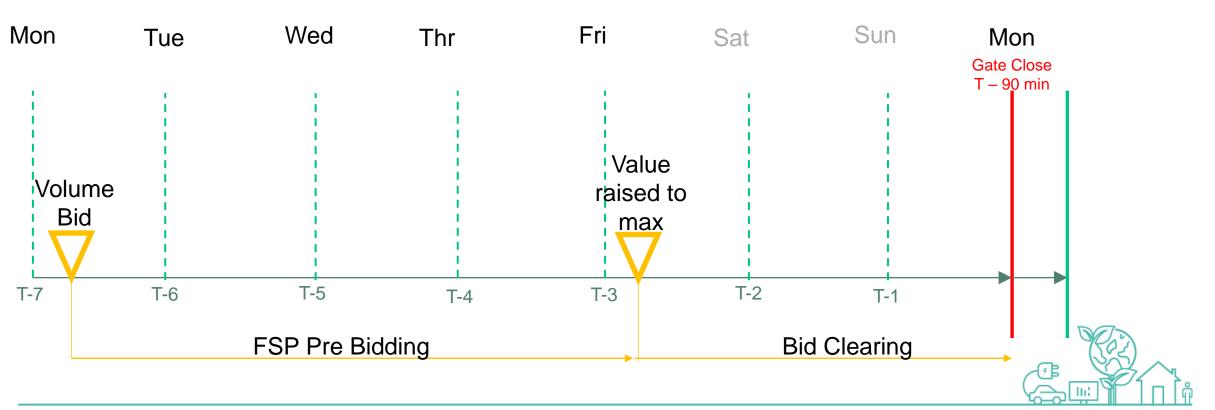

# **Test 2 (P2-T2)**

Phase 2 Sub Trials

Introducing Increments 3 weeks

**IntraFlex** 

Retain a predictable timing for all actions

Test 1

3 Weeks

 $\checkmark$  Initial bid at T – 7 days

Test 0

4 Weeks

Onboarding

- System notifications of any activity
- Fixed schedule for bid increments each day at set time

Test 2

3 Weeks

- Fixed increase in bid price increments.
- Max bid value reached by 3 days ahead
- Full price available by Friday for following Monday

Test 3

3 Weeks

Test 4

3 Weeks

Test 6

3 Weeks

Test 5

3 Weeks