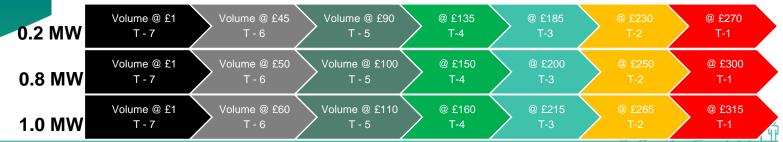

# Phase 2 Sub Trials

Test 6 (P2-T6a) Intraday Scarcity Bids 3 weeks Further reduction in the structure of the bidding process encouraging FSPs to be more responsive to activity alerts from NODES system;

Test 2

3 Weeks

Test 3

3 Weeks

Test 4

3 Weeks

✓ Initial bid at T – 7 days

Test 0

4 Weeks

Onboarding

- ✓ System notification of bid activity
- ✓ Fixed schedule for bid increments each day at set time
- X Fixed increase in bid value
- ✓ Max bid value only reached Intraday
- $\checkmark$  Bids will not be placed over the weekend