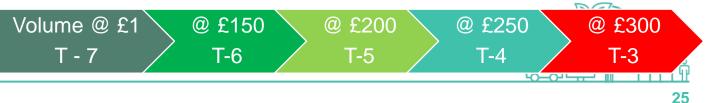

# **Test 2 (P2-T2)**

Phase 2 Sub Trials

Introducing Increments 3 weeks

**IntraFlex** 

Retain a predictable timing for all actions

Test 1

3 Weeks

 $\checkmark$  Initial bid at T – 7 days

Test 0

4 Weeks

Onboarding

- System notifications of any activity
- Fixed schedule for bid increments each day at set time

Test 2

3 Weeks

- Fixed increase in bid price increments.
- Max bid value reached by 3 days ahead
- Full price available by Friday for following Monday

Test 3

3 Weeks

Test 4

3 Weeks

Test 6

3 Weeks

Test 5

3 Weeks