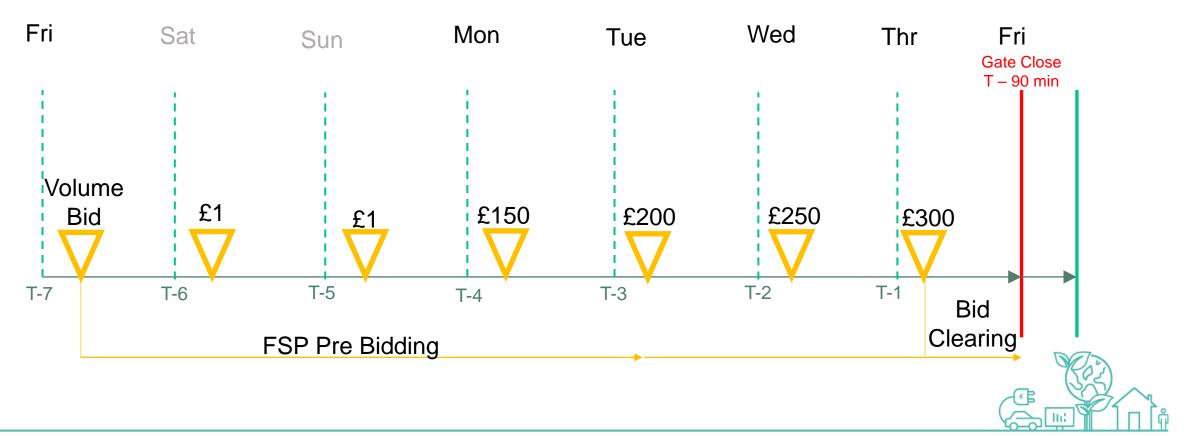

# Test 2 (P2-T1) Simple Bidding 3 weeks

✓ Retain a predictable timing for all actions

3 Weeks

Rather than email notice of requirements bids only reflect volume

Test 2

3 Weeks

System notifications of any activity

Test 0

4 Weeks

Onboarding

- ✓ Initial bid at T 7 days with just volume at 10:00
- FSP submit offers when they are ready with baseline and asset availability

Test 3

3 Weeks

Test 4

3 Weeks

- ✓ Max bid value published at T 3 days ahead at 10:00
- ✓ Full price available by Friday for following Monday
- ✓ Uncleared bids remain to T 90mins

21

Test 6

3 Weeks

Test 5

3 Weeks

IntraFlex Phase 2 Sub Trials