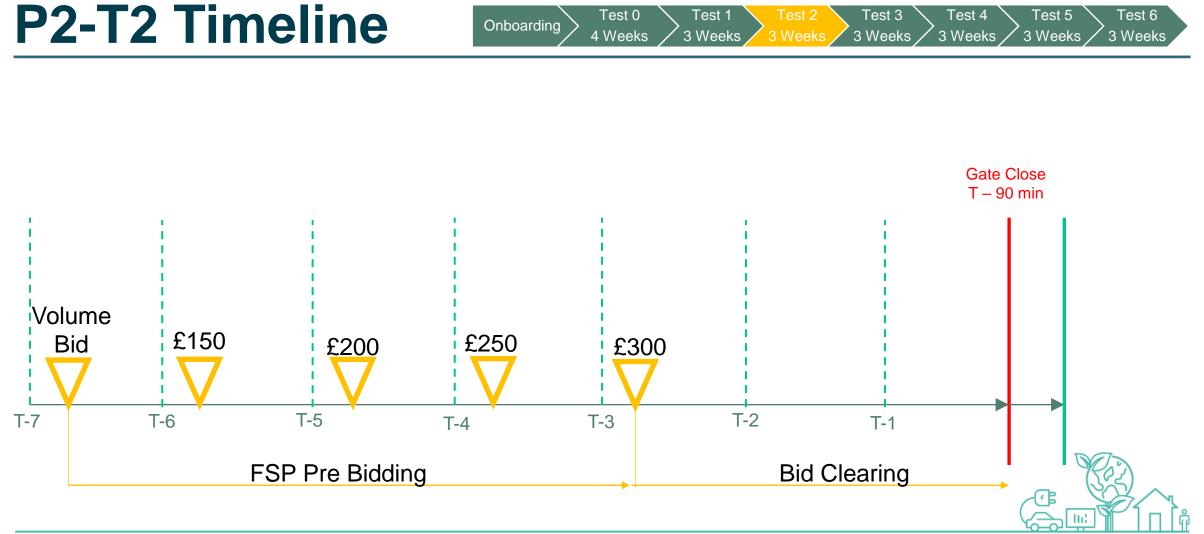

# **Test 2 (P2-T2)**

Phase 2 Sub Trials

Introducing Increments 3 weeks

**IntraFlex** 

Retain a predictable timing for all actions

Test 1

3 Weeks

 $\checkmark$  Initial bid at T – 7 days

Test 0

4 Weeks

Onboarding

- System notifications of any activity
- Fixed schedule for bid increments each day at set time

Test 2

3 Weeks

- Fixed increase in bid price increments.
- Max bid value reached by 3 days ahead
- Full price available by Friday for following Monday

Test 3

3 Weeks

Test 4

3 Weeks

Test 6

3 Weeks

Test 5

3 Weeks