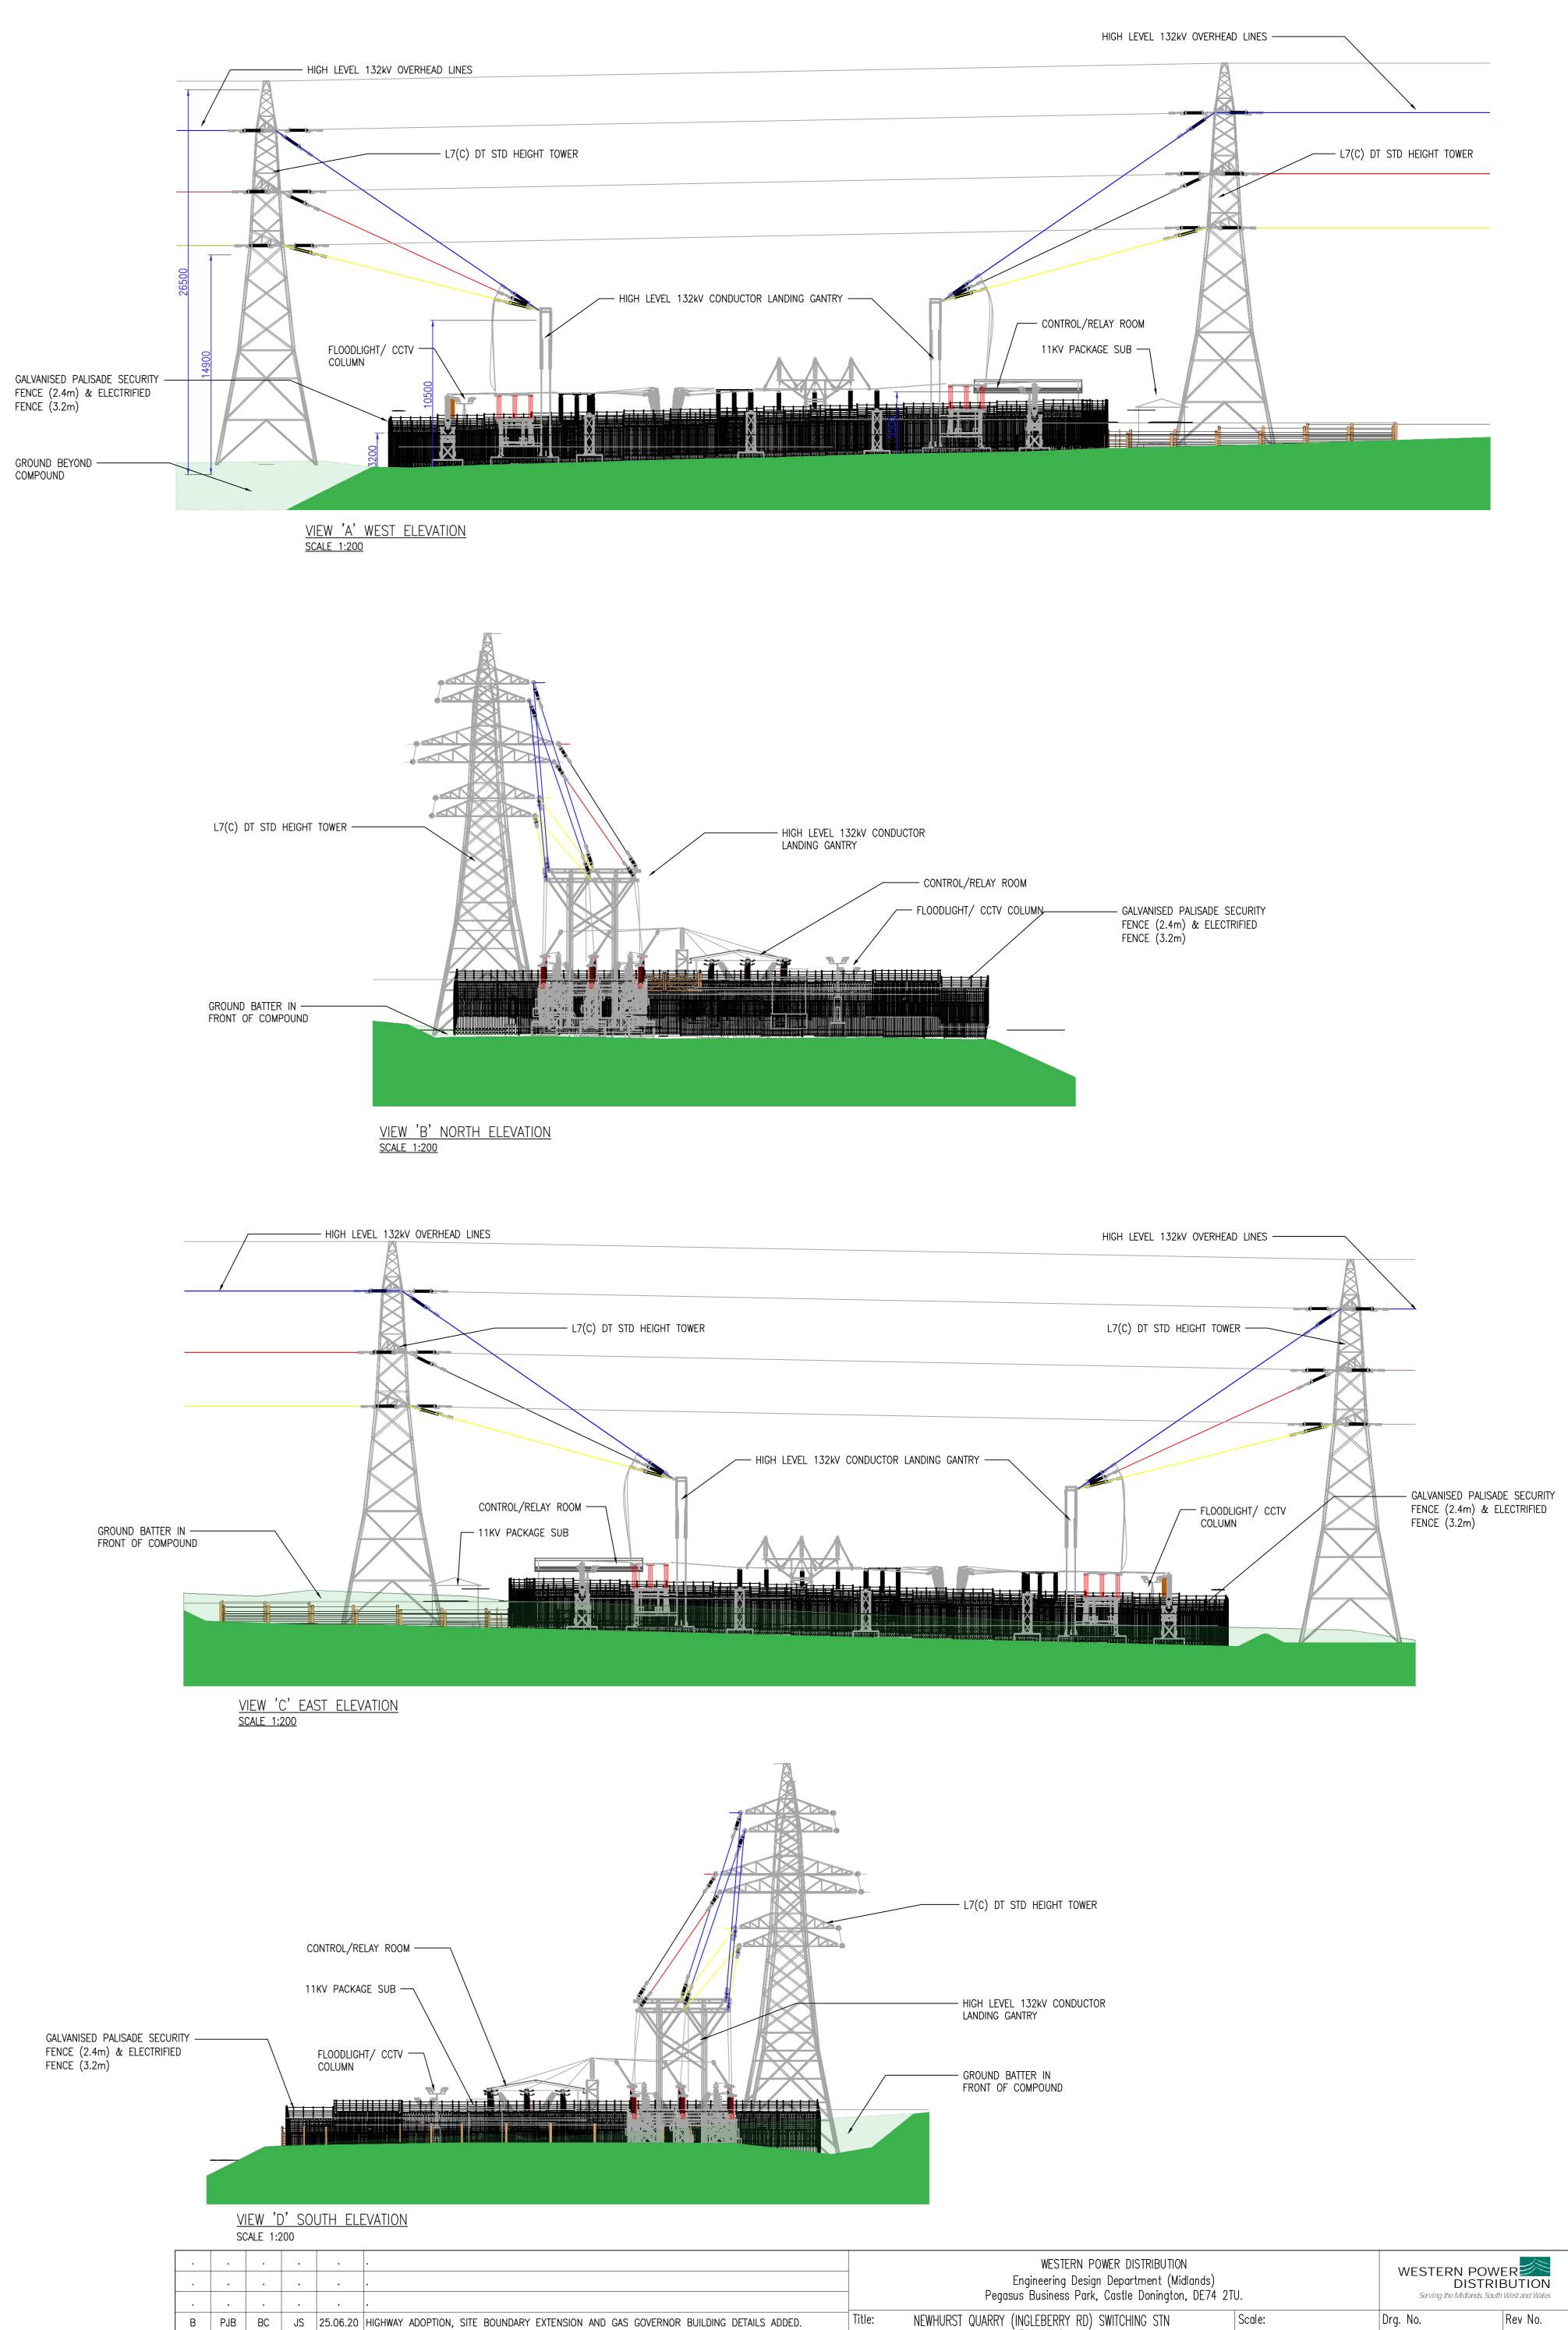

| DO NOT SCALE DRAWN   |
|----------------------|
| ALL RIGHTS ARE RESER |
| INCLUDING PHOTOCOPYL |

Revision Note

A BC JS . 28.05.20 ISSUED FOR INFORMATION

Rev Drawn Chk'd App'd Date

| WESTERN POWER DISTRIBUTION<br>Engineering Design Department (Midlands)<br>Pegasus Business Park, Castle Donington, DE74 21 | WESTERN POWER<br>DISTRIBUTION<br>Serving the Midlands South West and Wales |                 |         |
|----------------------------------------------------------------------------------------------------------------------------|----------------------------------------------------------------------------|-----------------|---------|
| NEWHURST QUARRY (INGLEBERRY RD) SWITCHING STN                                                                              | Scale: