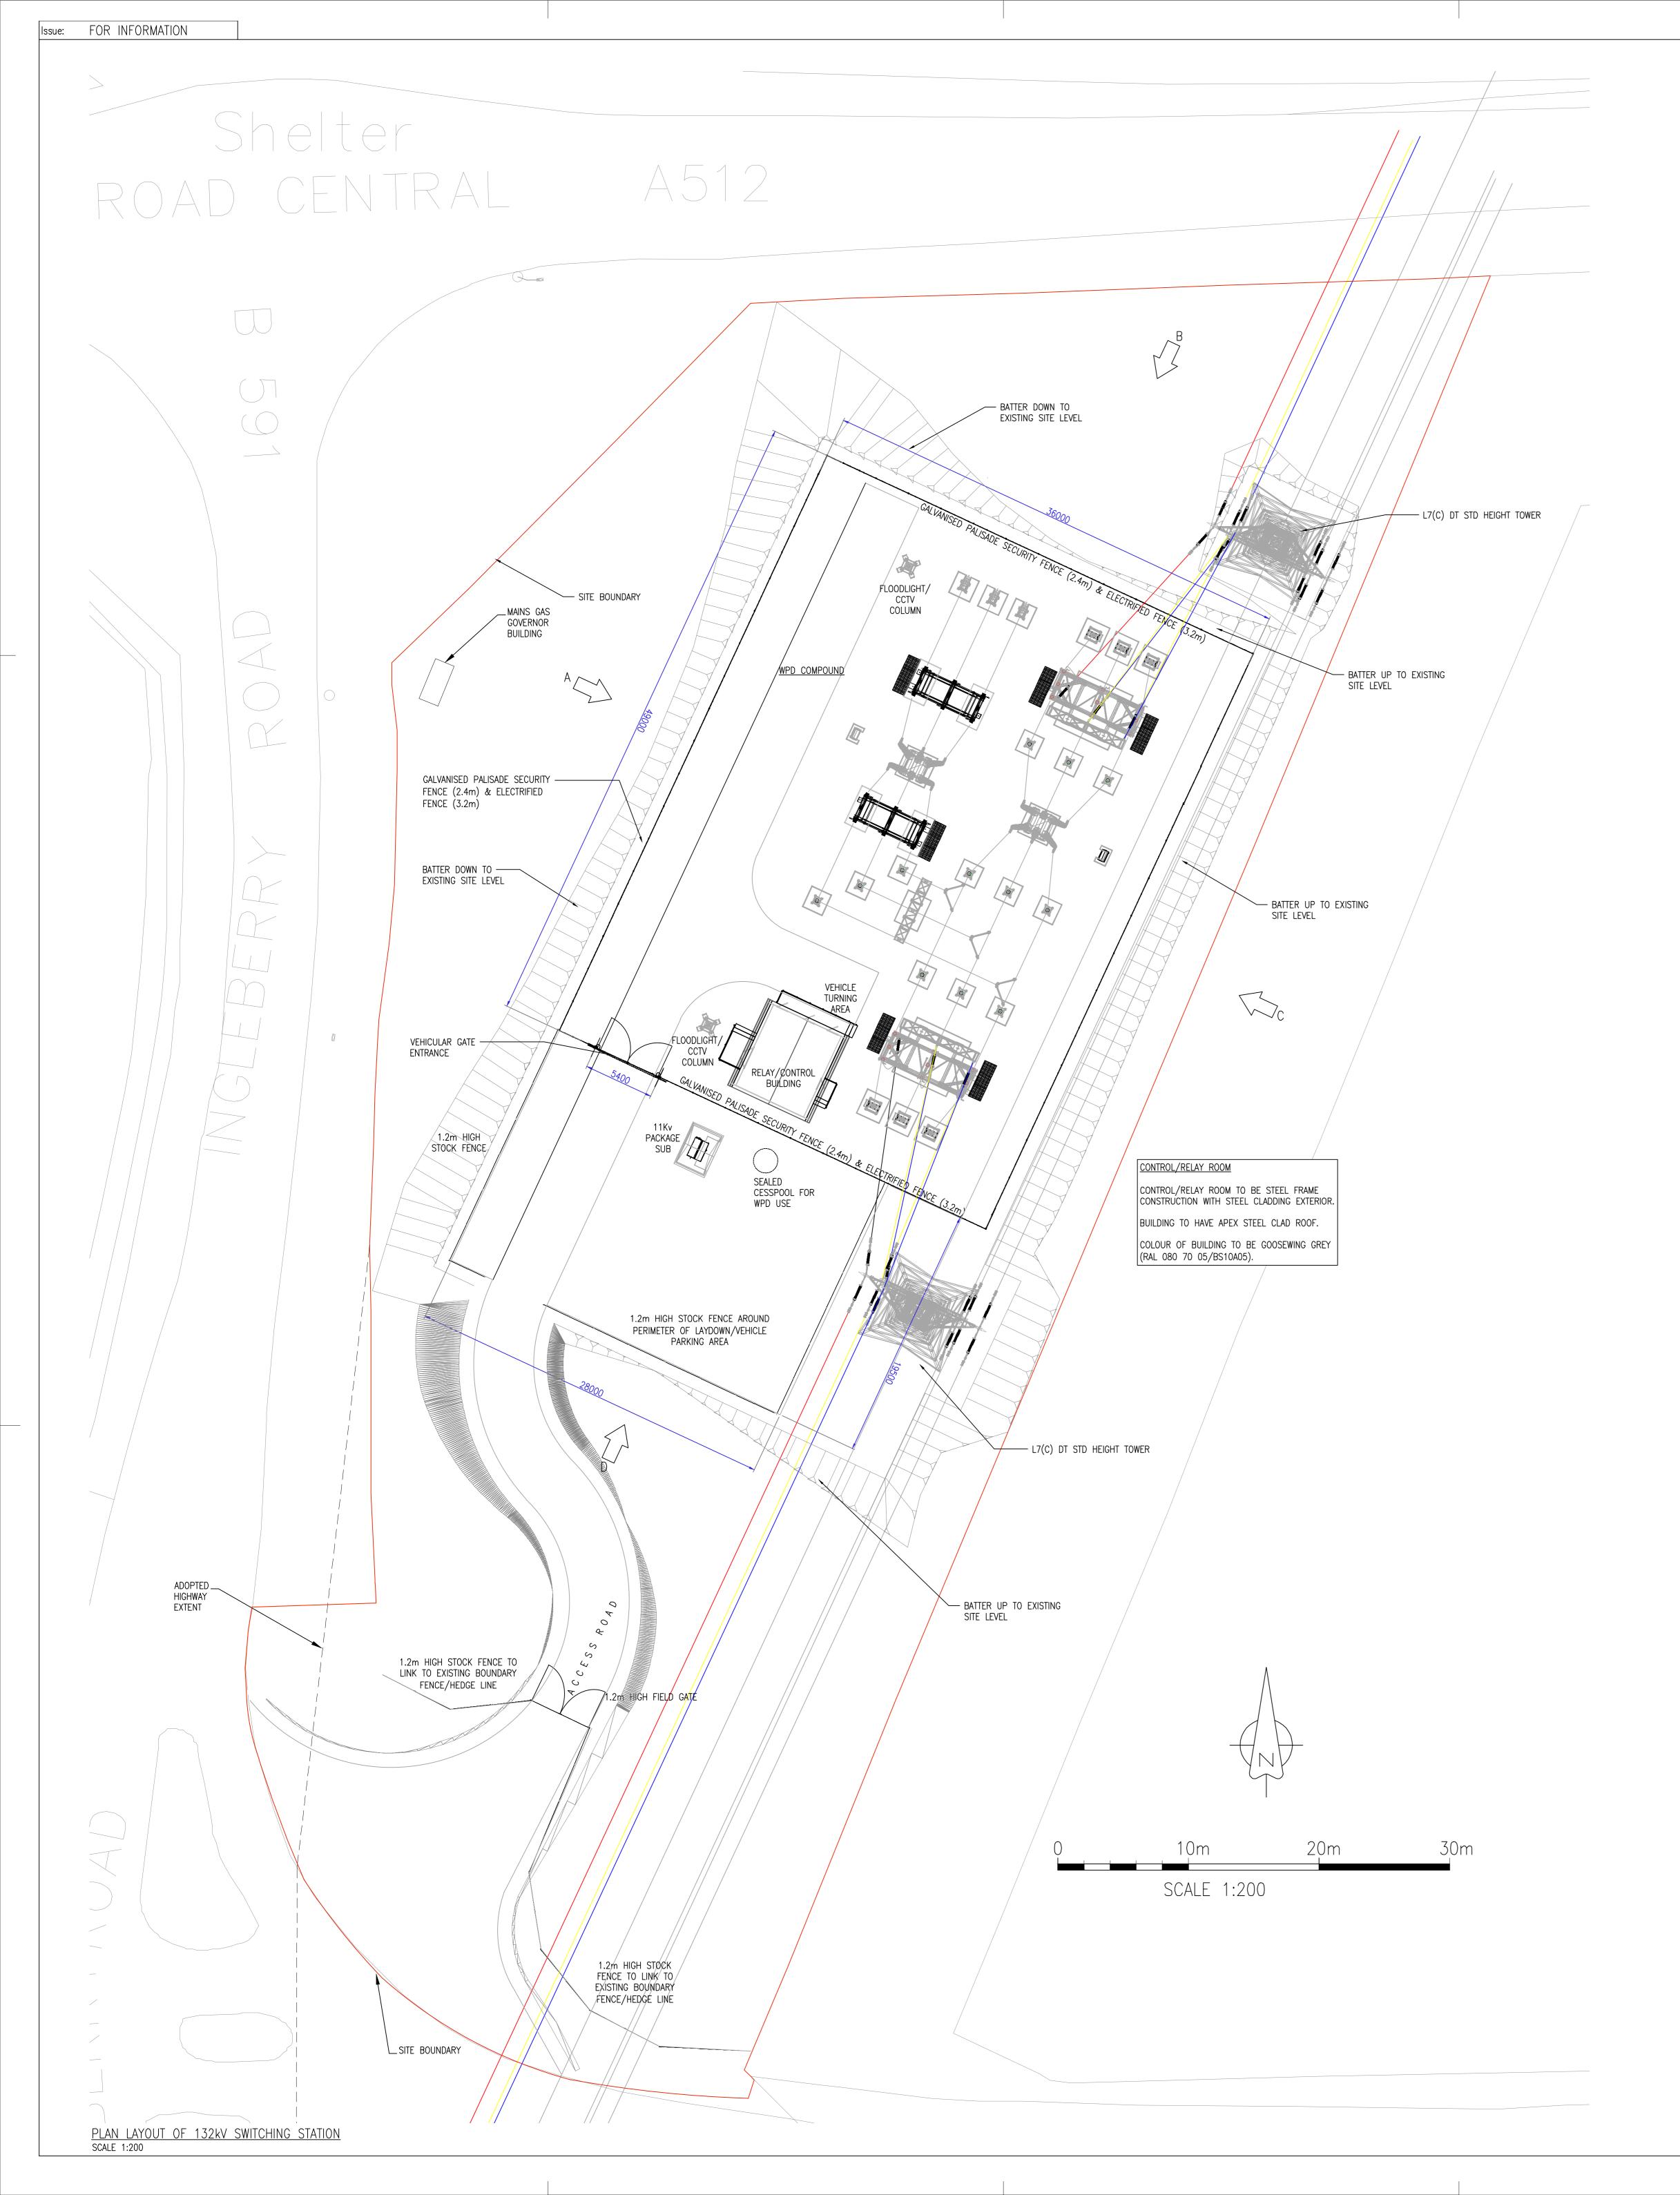

| DO NOT SCALE DRAWN   |
|----------------------|
| ALL RIGHTS ARE RESER |
| INCLUDING PHOTOCOPYL |

Revision Note

A BC JS . 28.05.20 ISSUED FOR INFORMATION

Rev Drawn Chk'd App'd Date

| WESTERN POWER DISTRIBUTION<br>Engineering Design Department (Midlands)<br>Pegasus Business Park, Castle Donington, DE74 21 | WESTERN POWER<br>DISTRIBUTION<br>Serving the Midlands South West and Wales |                 |         |
|----------------------------------------------------------------------------------------------------------------------------|----------------------------------------------------------------------------|-----------------|---------|
| NEWHURST QUARRY (INGLEBERRY RD) SWITCHING STN                                                                              | Scale: