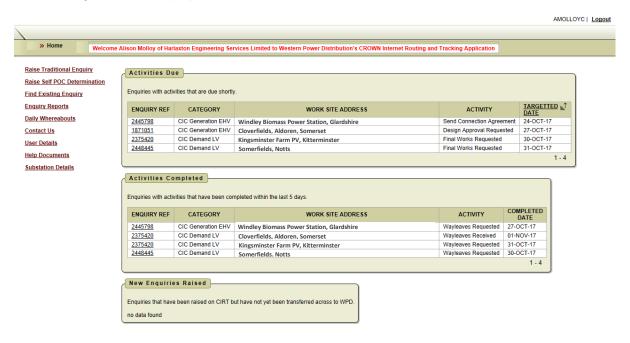

# Logging on and Finding the Project

The first step is to logon to CIRT:

Once the logged on, the customer's home screen will be displayed, showing all of their outstanding connection projects. The home screen is shown below.

The home screen shows that a new 'Legal Process' enquiry has been created from the connection enquiry ref **2375420**. When the user selects this enquiry in the 'Activities Due' section, they will then be shown the following screen which relates to that connection.