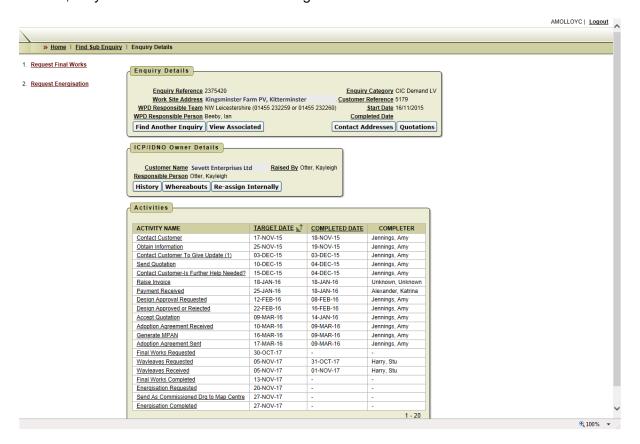

The home screen shows that a new 'Legal Process' enquiry has been created from the connection enquiry ref **2375420**. When the user selects this enquiry in the 'Activities Due' section, they will then be shown the following screen which relates to that connection.

In the screenshot above there is a button called 'View Associated'. Clicking this button will display the 'Legal Process' enquiry (as shown below).

From this screen, the customer can select an activity and check its current status. The activities displayed on the page are detailed on the following page.