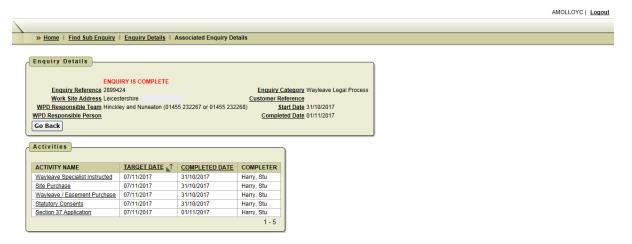

In the screenshot above there is a button called 'View Associated'. Clicking this button will display the 'Legal Process' enquiry (as shown below).

From this screen, the customer can select an activity and check its current status. The activities displayed on the page are detailed on the following page.

# **Activities**

## Wayleave Specialist Instructed

This activity shows that a Wayleave Specialist has begun the process of the legal and consents activity.

#### Site Purchase

The site purchase section provides information about any land purchases that are needed for the connection. A summary for each landowner is provided together with details of the current status for each transaction. Please note that for confidentiality reasons CIRT does not display details of the actual landowner's name, but a substitute name is provided (Land Owner A, Land Owner B etc...)

## Wayleave / Easement Purchase

The Wayleave / Easement Purchase section provides information about any wayleaves or easements which are associated with the conection. As above, each transaction is listed by landowner along with its current status. Again, CIRT does not display details of the actual landowner's name, but a substitute name is provided.

### **Statutory Consents**

This section displays the status of any statutory consents which may be needed.

## Section 37 Applications

This page provides information about any section 37 applications that may be relevant.