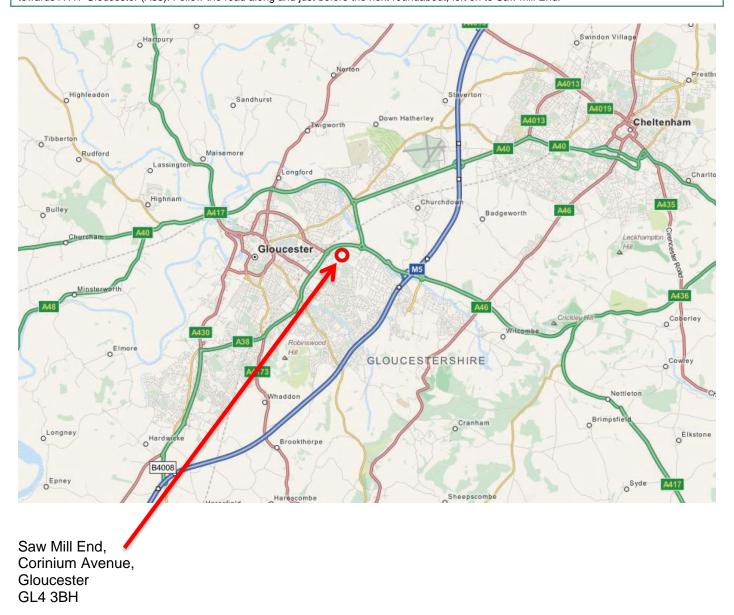

## **Gloucester Office**

Saw Mill End, Corinium Avenue, Gloucester GL4 3BH

Serving the Midlands, South West and Wales

### From the (North) M5 South Junction 11

From Junction 11 of the M5, take the 3<sup>rd</sup> exit on to the A40 (dual carriageway) towards Gloucester. At the first roundabout (ELMBRIDGE COURT) take the 2nd exit (A417 Cirencester). At the next roundabout stay right and take the 3rd exit Corinium Ave. (Barnwood) A417 (A38). Follow the road along and just before the next roundabout, left on to Saw Mill End.

## From the (South) M5 North Junction 11A

From Junction 11a of the M5, keep left bear left on to the A417 (Gloucester) and merge with the dual carriageway. At the first roundabout (ZOONS COURT ROUNDABOUT), keep right and take the 2<sup>nd</sup> exit Tuffley (GLOS). At the next roundabout take the 2nd exit Corinium Ave. and head towards A417 Gloucester (A38). Follow the road along and just before the next roundabout, left on to Saw Mill End.