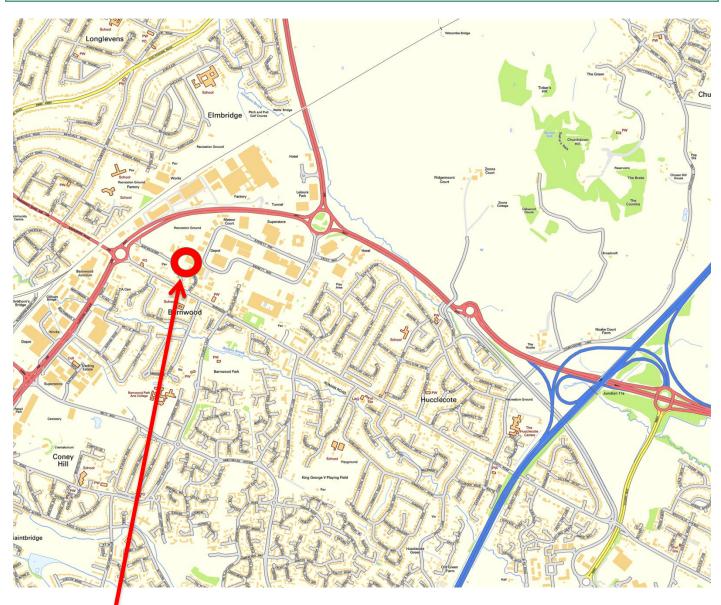

# **Gloucester Office**

Saw Mill End, Corinium Avenue, Gloucester GL4 3BH

Serving the Midlands, South West and Wales

### From the (North) M5 South Junction 11

From Junction 11 of the M5, take the 3<sup>rd</sup> exit on to the A40 (dual carriageway) towards Gloucester. At the first roundabout (ELMBRIDGE COURT) take the 2nd exit (A417 Cirencester). At the next roundabout stay right and take the 3rd exit Corinium Ave. (Barnwood) A417 (A38). Follow the road along and just before the next roundabout, left on to Saw Mill End.

## From the (South) M5 North Junction 11A

From Junction 11a of the M5, keep left bear left on to the A417 (Gloucester) and merge with the dual carriageway. At the first roundabout (ZOONS COURT ROUNDABOUT), keep right and take the 2<sup>nd</sup> exit Tuffley (GLOS). At the next roundabout take the 2nd exit Corinium Ave. and head towards A417 Gloucester (A38). Follow the road along and just before the next roundabout, left on to Saw Mill End.