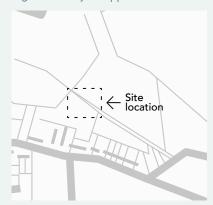

#### **Location Plan**

The Location Plan shows where to find the proposed site for the new connection. All applications should have one Location Plan enclosed. Please highlight the site location on the plan.

Location plans can be obtained by using A-Z street maps or via the internet, which is now available in most public libraries.

The following sites offer instant Location Plans:

- www.multimap.com
- www.ordsvy.gov.uk